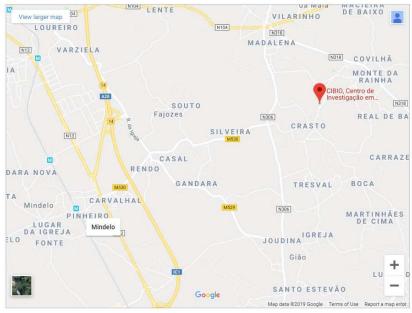

Friday - May 10th 2019

CIBIO-InBIO, Vairão, Vila do Conde

CiBIO-InBIO location: https://goo.gl/maps/M4neD22HYjKGAH96A

**GPS Coordinates:** 41.328940, -8.672635.

# How to get to CiBIO-InBIO by car

CiBIO-InBIO location: <a href="https://goo.gl/maps/M4neD22HYjKGAH96A">https://goo.gl/maps/M4neD22HYjKGAH96A</a>

GPS Coordinates: 41.328940, -8.672635.