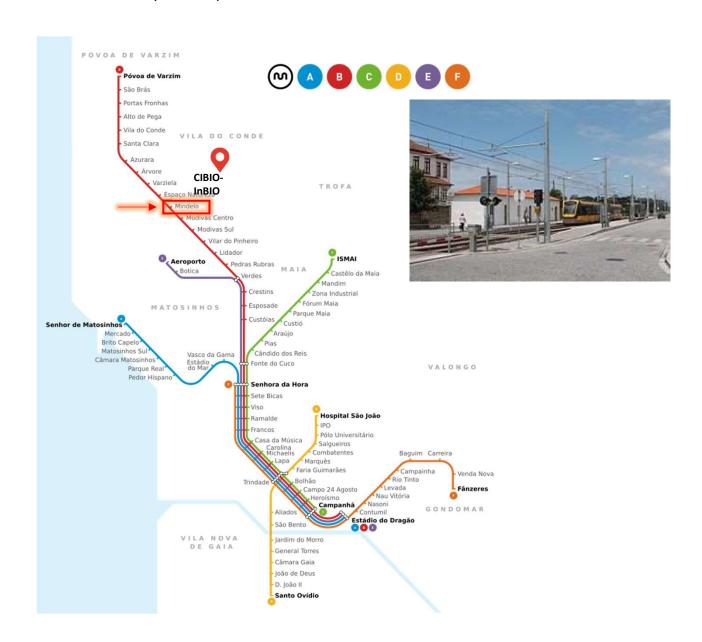

### How to get to CiBIO-InBIO by Train

Check train trips to Porto-Campanhã station at <a href="https://www.cp.pt/passageiros/pt">https://www.cp.pt/passageiros/pt</a>. There is a Metro station at "Campanhã": take Line B (red) to "Mindelo" station (direction: "Póvoa de Varzim") ~45min trip

# How to get to CiBIO-InBIO by Metro

Leaving every half an hour from Porto Campanhã station take Line B (red) to "Mindelo" station (direction: "Póvoa de Varzim") ~45min trip. Check "Metro do Porto" timetables and system map.

### How to go from "Mindelo" metro station to CiBIO-InBIO

Please note that there is no public transportation from Mindelo metro station to CIBIO-InBIO. By walking it takes  $\sim$  1h to get to CIBIO.

On may 10th it will be a shuttle service running from Mindelo Metro Station to Vairão Campus at: