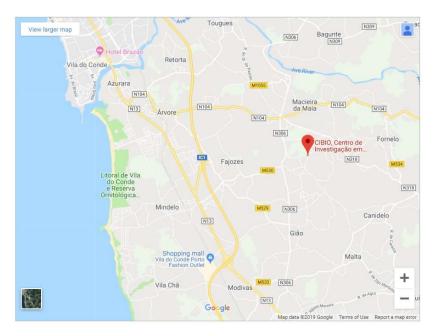

Friday - May 10th 2019

CIBIO-InBIO, Vairão, Vila do Conde

CiBIO-InBIO location: https://goo.gl/maps/M4neD22HYjKGAH96A

**GPS Coordinates:** 41.328940, -8.672635.

# How to get to CiBIO-InBIO by car

CiBIO-InBIO location: <a href="https://goo.gl/maps/M4neD22HYjKGAH96A">https://goo.gl/maps/M4neD22HYjKGAH96A</a>

GPS Coordinates: 41.328940, -8.672635.